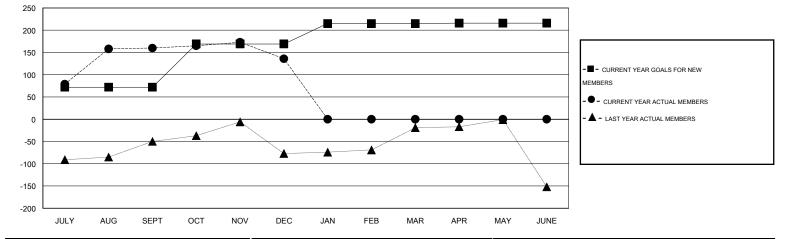

## LOCATION INDIA

Clubs Members RESULTS FOR 2016-2017 RESULTS FOR 2016-2017 NEW CLUB NEW CLUBS DROPPED NET NEW MEMBER CHARTER AND DROPPED NET QUARTER QUARTER GOAL CLUBS GAIN/LOSS GOAL NEW MEMBERS MEMBERS GAIN/LOSS ADDED 2 7 0 7 72 217 57 160 JULY/AUG/SEPT JULY/AUG/SEPT 2 0 97 26 50 -24 1 -1 OCT/NOV/DEC OCT/NOV/DEC 0 0 0 46 0 0 0 1 JAN/FEB/MAR JAN/FEB/MAR 1 0 0 0 0 0 0 1 APR/MAY/JUNE APR/MAY/JUNE

GOALS AND ACTUAL MEMBERS CUMULATIVE

| DROPPED CLUBS: 1 |          | 26 CLUBS OF 53 ADDED 1 OR MORE<br>NEW MEMBERS | GENDER DISTRIBUTION                      |              |     |
|------------------|----------|-----------------------------------------------|------------------------------------------|--------------|-----|
|                  |          |                                               | MALE                                     | 991 (63.24%) |     |
| DROPPED MEMBERS  |          |                                               | FEMALE                                   | 576 (36.76%) |     |
| DECEASED         | 2        | ASSESSMENT DATA                               |                                          |              | 691 |
| CLUB CANCELLED   | 20<br>85 |                                               | FAMILY UNIT MEMBERS<br>HEAD OF HOUSEHOLD |              | 320 |
| TOTAL            | 107      |                                               | NON-HEAD OF HOUSEHOLD                    |              | 371 |