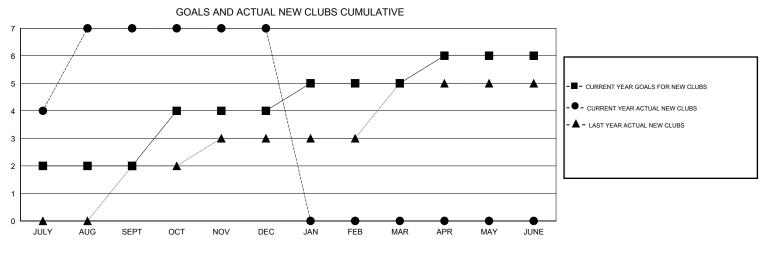

## LOCATION INDIA

Clubs Members RESULTS FOR 2016-2017 RESULTS FOR 2016-2017 NEW CLUB NEW CLUBS DROPPED NET NEW MEMBER CHARTER AND DROPPED NET QUARTER QUARTER GOAL CLUBS GAIN/LOSS GOAL NEW MEMBERS MEMBERS GAIN/LOSS ADDED 2 7 0 7 72 217 57 160 JULY/AUG/SEPT JULY/AUG/SEPT 2 0 97 26 50 -24 1 -1 OCT/NOV/DEC OCT/NOV/DEC 0 0 0 46 0 0 0 1 JAN/FEB/MAR JAN/FEB/MAR 1 0 0 0 0 0 0 1 APR/MAY/JUNE APR/MAY/JUNE